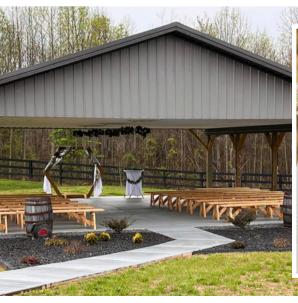

## Wedding Packages Include:

- **12 Hour Time Block:** Enjoy a full day at Maple's Edge to ensure every moment of your celebration is perfect.
- **2-Hour Rehearsal Session:** A scheduled rehearsal session at the venue to help you prepare for the big day.
- Accommodations for up to 250 Guests: Ample space to celebrate with your loved ones.
- 2-Hour Bridal Photo Session: Capture beautiful moments at our venue.
  - Note: Photographer cost is not included in the package.
- **Venue Spaces**: Access to The Marquee, The Harmony Barn, The Forest Edge, and front and back covered patios for your ceremony, reception, dancing, and dining.
- **Guest Amenities:** Seating, tables, tablecloths, plasticware, and napkins are provided.
- **Bride and Groom Dressing Rooms:** Comfortable and private spaces for the bride and groom to prepare.