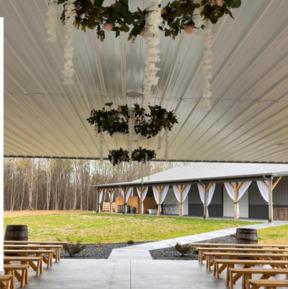

## Wedding Packages Include:

- **12 Hour Time Block:** Enjoy a full day at Maple's Edge to ensure every moment of your celebration is perfect.
- **2-Hour Rehearsal Session:** A scheduled rehearsal session at the venue to help you prepare for the big day.
- Accommodations for up to 250 Guests: Ample space to celebrate with your loved ones.
- 2-Hour Bridal Photo Session: Capture beautiful moments at our venue.
  - Note: Photographer cost is not included in the package.
- **Venue Spaces**: Access to The Marquee, The Harmony Barn, The Forest Edge, and front and back covered patios for your ceremony, reception, dancing, and dining.
- **Guest Amenities:** Seating, tables, tablecloths, plasticware, and napkins are provided.
- **Bride and Groom Dressing Rooms:** Comfortable and private spaces for the bride and groom to prepare.